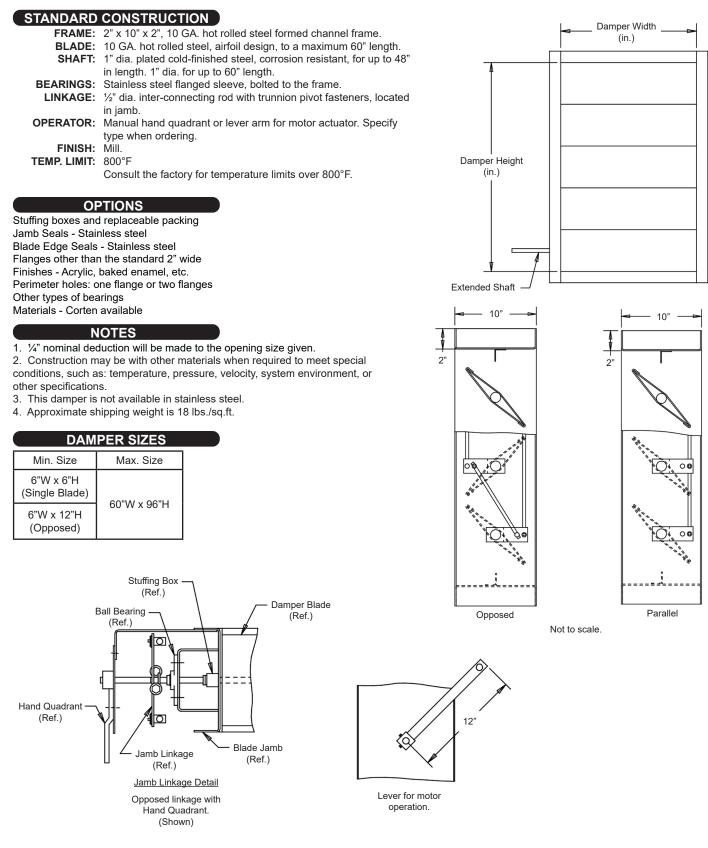

Industrial Damper • 10" Deep • Airfoil Blades • Channel Frame • Hot Rolled Steel • 800°F Max Temperature