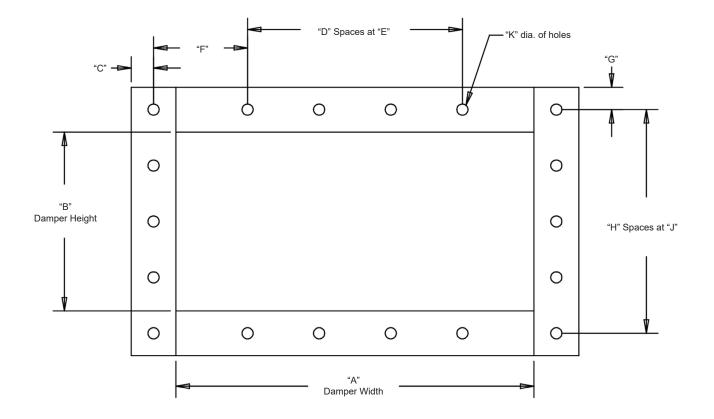

Industrial Damper • 10" Deep • Airfoil Blades • Channel Frame • Hot Rolled Steel • 800°F Max Temperature

|               |     |              |               |     |                 |       |     |     |      |      |     |      |                   |      |              |                       | ETAL NOS          |
|---------------|-----|--------------|---------------|-----|-----------------|-------|-----|-----|------|------|-----|------|-------------------|------|--------------|-----------------------|-------------------|
|               |     |              |               |     |                 |       |     |     |      |      |     |      |                   |      |              |                       |                   |
| ltem #        | Qty | "A"<br>Width | "B"<br>Height | "C" | "D"             | "E"   | "F" | "G" | "H"  | "J"  | "K" | "M"  | Para              | Орро | Hand<br>Quad | Motor<br>Lever<br>Arm |                   |
|               |     | Damp         | er Size       |     | Damper Specifcs |       |     |     |      |      |     |      | Blade<br>Position |      | Actuator     |                       | <u>Union Made</u> |
| Arch. / Eng.: |     |              |               |     | EDR:            |       |     |     | ECN: |      |     | Job: |                   |      |              |                       |                   |
| Contractor:   |     |              |               |     |                 |       |     |     |      |      |     |      |                   |      |              |                       |                   |
| Project:      |     |              |               |     |                 | Date: |     |     |      | DWN: |     |      | DWG:              |      | DWG:         |                       |                   |
|               |     |              |               |     |                 |       |     |     |      |      |     |      |                   |      | Lou          | ivers                 | Dampers           |